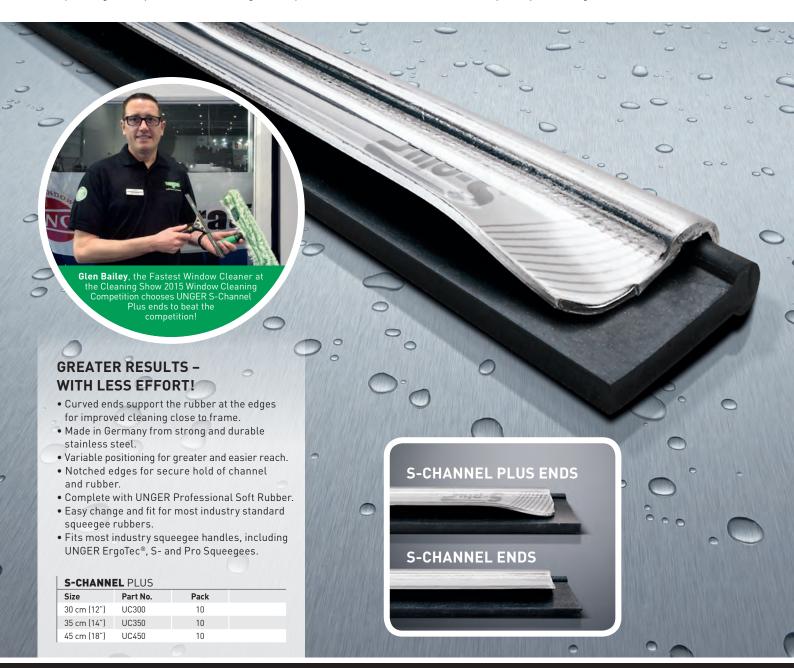

## S-CHANNEL PLUS

## Made in Germany by UNGER, our precision engineered 'Dog Eared' squeegee channel is now available to everyone.

For some time Squeegee users all around the world have been 'Dog Earring' their channels to improve performance and reduce detailing. We researched and embraced this concept in 2012, incorporating the improved channel design with special curved

ends into our UNGER Ultimate Squeegee Limited Edition, launched in May 2014. With so much great feedback received from professional users of our Ultimate we have decided to make this feature available to everyone by launching the new S-Channel Plus.