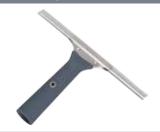

#### Squeegee "Bionic"

Ergonomically shaped. Complete with rubber and stainless steel channel.

Easy channel exchange. Lies safely in the hand. For comfortable and fatigue-free working. Perfect for telescopic pole use.

Material: two-component plastic, stainless steel

Rubber quality (soft)

| Length / cm | Art.No. | PU |  |
|-------------|---------|----|--|
| 15          | 10509   | 10 |  |
| 25          | 10510   | 10 |  |
| 35          | 10511   | 10 |  |
| 45          | 10512   | 10 |  |
| 55          | 10513   | 10 |  |
|             |         |    |  |
|             |         |    |  |
|             |         |    |  |