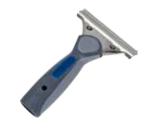

#### Squeegee "Bionic"

Ergonomically shaped. Complete with rubber and stainless steel channel.

Easy channel exchange. Lies safely in the hand. For comfortable and fatigue-free working. Perfect for telescopic pole use.

Material: two-component plastic, stainless steel

Rubber quality (soft)

| Length / cm | Art.No. | PU |  |
|-------------|---------|----|--|
| 15          | 10509   | 10 |  |
| 25          | 10510   | 10 |  |
| 35          | 10511   | 10 |  |
| 45          | 10512   | 10 |  |
| 55          | 10513   | 10 |  |
|             |         |    |  |
|             |         |    |  |
|             |         |    |  |