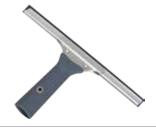

#### Squeegee "Bionic"

Ergonomically shaped. Complete with rubber and stainless steel channel.

Easy channel exchange. Lies safely in the hand. For comfortable and fatigue-free working. Perfect for telescopic pole use.

Material: two-component plastic, stainless steel

Rubber quality (hard)

| Art.No. | PU                               |                                                                       |
|---------|----------------------------------|-----------------------------------------------------------------------|
| 10504   | 10                               |                                                                       |
| 10505   | 10                               |                                                                       |
| 10506   | 10                               |                                                                       |
| 10507   | 10                               |                                                                       |
| 10508   | 10                               |                                                                       |
|         | 10504<br>10505<br>10506<br>10507 | 10504     10       10505     10       10506     10       10507     10 |