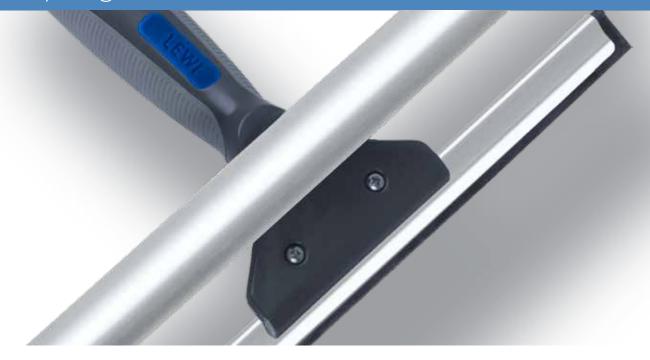

#### Squeegee handle "Bionic"

Ergonomically shaped, always provides safe grip.

Fast and easy channel exchange. Extremely reliable, even with telescopic pole use.

Material: two-component plastic, stainless steel

| Squeegee handle "Bionic", moveable |                                                          |                    |                |         |             |  |  |
|------------------------------------|----------------------------------------------------------|--------------------|----------------|---------|-------------|--|--|
|                                    | Ergonomically shaped. Working angle                      |                    | Art.No.        | PU      |             |  |  |
|                                    | adjustable for 180 degrees.                              |                    | 10537          | 10      |             |  |  |
|                                    | Proven in daily operation, stable design, very flexible. |                    |                |         |             |  |  |
|                                    | Material: two-component plastic                          |                    |                |         |             |  |  |
|                                    |                                                          |                    |                |         |             |  |  |
|                                    |                                                          |                    |                |         |             |  |  |
|                                    |                                                          | All prices (per pi | aca in FLIR) : | re aunt | od nluc tav |  |  |