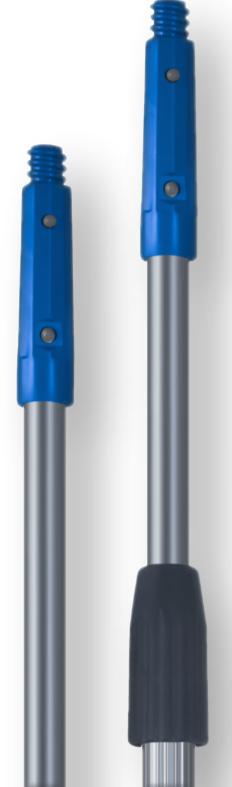

### LEWI Telescopic poles. Perfect professional solutions.

- Reliable locking technology with special cone and slide block
- More stable and secure than conventional systems
- No twisting of the pole Tools remain firmly secured
- Individual adaptations and special sizes possible
- Also available as water-conducting version

#### Two-section.

High-quality processing and very stable.

A specifically adjusted sliding block secures against rotation. For safe working without ladder, directly from the ground.

Material: aluminium, plastic With safety conus and clip lock

#### Three-section.

High-quality processing and

very stable.
A specifically adjusted sliding block secures against rotation. For safe working without ladder, directly from the ground.

Material: aluminium, plastic With safety conus and clip lock