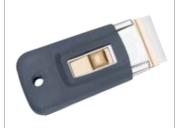

#### Safety scraper

With 4 cm working surface.

Safety scraper with retractable blade. Handy and very sturdy. Removes paint residues and stickers easily.

**Material: stainless steel** 

| Blade / cm | Art.No. | PU |  |
|------------|---------|----|--|
| 4          | 11501   | 20 |  |

#### Safety scraper

With 4 cm working surface.

Safety scraper with retractable blade. Handy and very sturdy. Removes paint residues and stickers easily.

Material: stainless steel Rubberized handle

| Blade / cm | Art.No. | PU |  |
|------------|---------|----|--|
| 4          | 11502   | 15 |  |