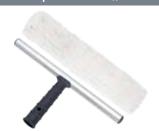

| Sleeve "White Star" |                                                                                                   |             |         |    |  |
|---------------------|---------------------------------------------------------------------------------------------------|-------------|---------|----|--|
|                     | Fabric of high-quality fibres, shag-pile.                                                         | Length / cm | Art.No. | PU |  |
|                     | For fast cleaning of glass and surfaces. Good cleaning power. Easy to wash out.  With push button | 25          | 10000   | 10 |  |
|                     |                                                                                                   | 35          | 10001   | 10 |  |
|                     |                                                                                                   | 45          | 10002   | 10 |  |
|                     |                                                                                                   |             |         |    |  |
|                     |                                                                                                   |             |         |    |  |
| 20 30 -             |                                                                                                   |             |         |    |  |

| Sleeve "White Star" |                                                                                                      |             |         |    |  |
|---------------------|------------------------------------------------------------------------------------------------------|-------------|---------|----|--|
|                     | Fabric of high-quality fibres, shag-pile.                                                            | Length / cm | Art.No. | PU |  |
|                     | For fast cleaning of glass and surfaces. Good cleaning power. Easy to wash out. With Velcro fastener | 15          | 10003   | 10 |  |
|                     |                                                                                                      | 25          | 10004   | 10 |  |
|                     |                                                                                                      | 35          | 10005   | 10 |  |
|                     |                                                                                                      | 45          | 10006   | 10 |  |
|                     |                                                                                                      | 55          | 10007   | 10 |  |
| 1/2 X Y             |                                                                                                      |             |         |    |  |