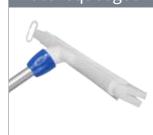

#### Squeegee "Bionic"

Ergonomically shaped. Complete with rubber and stainless steel channel.

Easy channel exchange. Lies safely in the hand. For comfortable and fatigue-free working. Perfect for telescopic pole use.

Material: two-component plastic, stainless steel

Rubber quality (hard)

| Art.No. | PU                               |                                                                       |
|---------|----------------------------------|-----------------------------------------------------------------------|
| 10504   | 10                               |                                                                       |
| 10505   | 10                               |                                                                       |
| 10506   | 10                               |                                                                       |
| 10507   | 10                               |                                                                       |
| 10508   | 10                               |                                                                       |
|         | 10504<br>10505<br>10506<br>10507 | 10504     10       10505     10       10506     10       10507     10 |