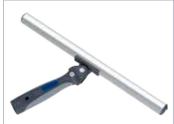

#### T-bar "Bionic", moveable

Flexible, handle can be individually adjusted for 45 degrees.

Lies safely in the hand. For comfortable and fatigue-free working. Perfect for telescopic pole use.

Material: aluminium, two-component plastic

| Length / cm | Art.No. | PU |  |
|-------------|---------|----|--|
| 35          | 10042   | 10 |  |
| 45          | 10043   | 10 |  |