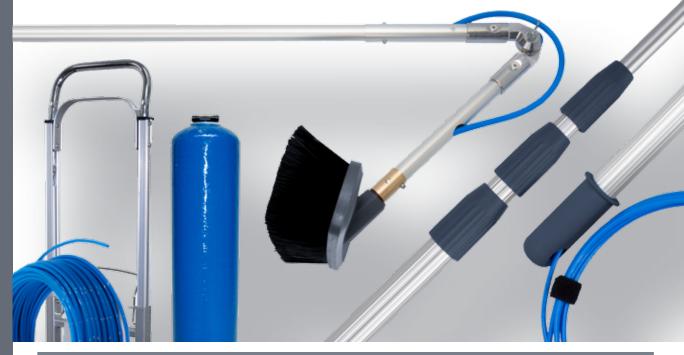

# PROFESSIONAL TOOLS

The reliable and versatile LEWI tools can easily used in the hand or on the telescope pole.

Thus, even hardly accessible spots can be perfectly and easily cleaned.

The proven LEWI fixation at the handle guarantee safe working at any time.

### LEWI.

Developed for perfect cleaning performance.

### LEWI Telescopic poles. Perfect professional solutions.

- Reliable locking technology with special cone and slide block
- More stable and secure than conventional systems
- No twisting of the pole Tools remain firmly secured
- Individual adaptations and special sizes possible
- Also available as water-conducting version