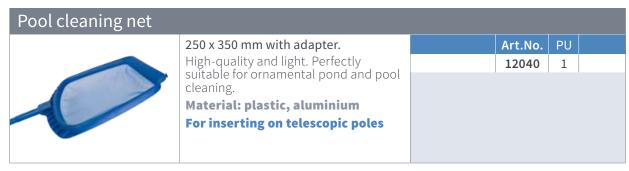

|         |    |  |
|                    |                                                                                                                                                        |         |    |  |
|                    | roi inserting on telescopic poles                                                                                                                      |         |    |  |
|                    |                                                                                                                                                        |         |    |  |
|                    |                                                                                                                                                        |         |    |  |





### Water fed poles & Water brushes



#### Water fed pole



With commercial hose connection and R 1/4" thread for water brushes.

Professional version. Very stable and durable. Light and safe to handle. Perfectly leak-proof and non-drip.

Material: aluminium, brass, plastic

| Length / cm | Art.No. | PU |  |
|-------------|---------|----|--|
| 150         | 14500   | 10 |  |
| 200         | 14501   | 10 |  |

#### Water telescopic pole



With commercial hose connection and R 1/4" thread for water brushes.

Proven professional quality. Allows quick and safe working without twisting.

Perfectly leak-proof and non-drip.

Material: aluminium, brass thread, plastic, PE hose With clip lock

| Length / cm   | Art.No. | PU |  |
|---------------|---------|----|--|
| 240 (2 x 120) | 14502   |