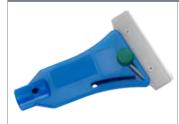

#### Surface scraper "Bionic"

Ergonomic handle, large scraper surface.

Windows and surface scraper. Very stable. Perfect for the telescopic pole use. With safety cap.

Material: two-component plastic

| Blade / cm | Art.No. | PU |  |
|------------|---------|----|--|
| 10         | 11500   | 10 |  |