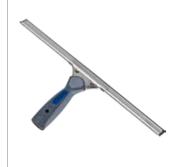

#### Squeegee

Complete with rubber and stainless steel channel.

Solid, durable design. Reliable during telescopic pole use.

Material: plastic, stainless steel Rubber quality (soft)

| Length / cm | Art.No. | PU |  |
|-------------|---------|----|--|
| 15          | 10519   | 10 |  |
| 25          | 10520   | 10 |  |
| 35          | 10521   | 10 |  |
| 45          | 10522   | 10 |  |
| 55          | 10523   | 10 |  |
|             |         |    |  |