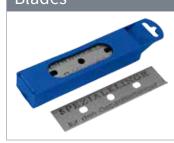

#### Blades

Suitable for blade holders and "Comet Rot".

25 items with dispenser

| 10 11509 10 | Blade / cm | Art.No. | PU |  |
|-------------|------------|---------|----|--|
|             | 10         | 11509   | 10 |  |
|             |            |         |    |  |
|             |            |         |    |  |
|             |            |         |    |  |