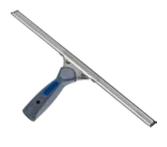

## Squeegee

Complete with rubber and stainless steel channel.

Solid, durable design. Reliable during telescopic pole use.

Material: plastic, stainless steel Rubber quality (hard)

| Length / cm | Art.No. | PU |  |
|-------------|---------|----|--|
| 15          | 10514   | 10 |  |
| 25          | 10515   | 10 |  |
| 35          | 10516   | 10 |  |
| 45          | 10517   | 10 |  |
| 55          | 10518   | 10 |  |