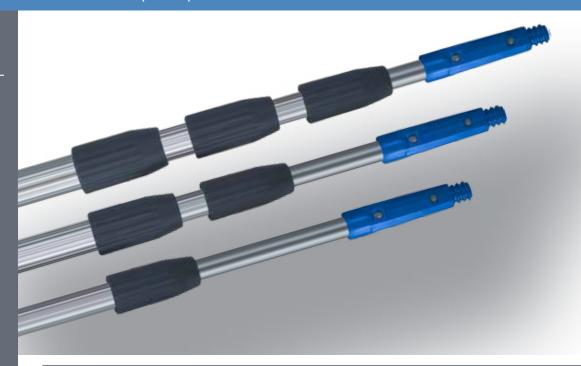

#### Three-section.

High-quality processing and

very stable.
A specifically adjusted sliding block secures against rotation. For safe working without ladder, directly from the ground.

Material: aluminium, plastic With safety conus and clip lock