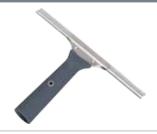

#### Squeegee "Bionic"

Ergonomically shaped. Complete with rubber and stainless steel channel.

Easy channel exchange. Lies safely in the hand. For comfortable and fatigue-free working. Perfect for telescopic pole use.

Material: two-component plastic, stainless steel

Rubber quality (hard)

| Art.No. | PU                               |                                                                       |
|---------|----------------------------------|-----------------------------------------------------------------------|
| 10504   | 10                               |                                                                       |
| 10505   | 10                               |                                                                       |
| 10506   | 10                               |                                                                       |
| 10507   | 10                               |                                                                       |
| 10508   | 10                               |                                                                       |
|         | 10504<br>10505<br>10506<br>10507 | 10504     10       10505     10       10506     10       10507     10 |