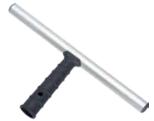

### T-bar aluminium

**Light and stable.**High-quality processing.
Reliable during telescopic pole use.

Material: aluminium, plastic

| 15 <b>10037</b> 10 25 <b>10038</b> 10 |
|---------------------------------------|
| 25 <b>10038</b> 10                    |
|                                       |
| 35 <b>10039</b> 10                    |
| 45 <b>10040</b> 10                    |
| 55 <b>10041</b> 10                    |