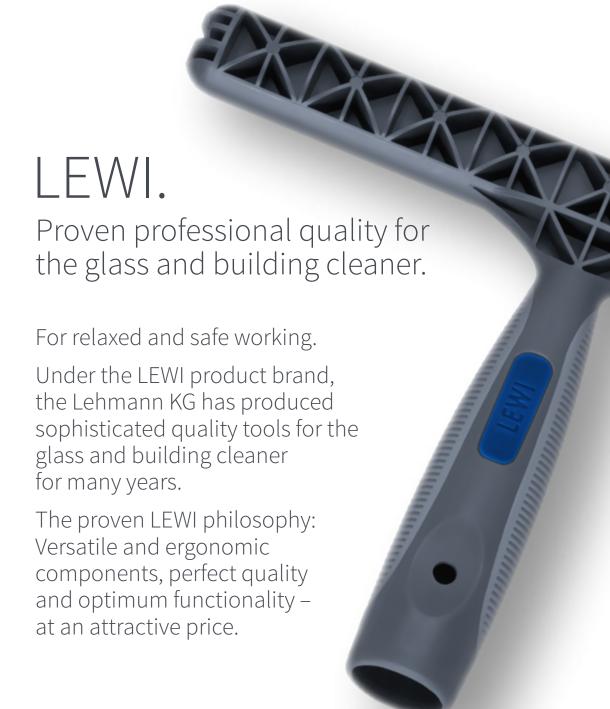

# PROFESSIONAL TOOLS

The reliable and versatile LEWI tools can easily used in the hand or on the telescope pole.

Thus, even hardly accessible spots can be perfectly and easily cleaned.

The proven LEWI fixation at the handle guarantee safe working at any time.

### LEWI.

Developed for perfect cleaning performance.

#### New: LEWI Bionic. High-quality tools.

- Ergonomic design
- Safe connection technology
- Versatile components
- Perfect, streak-free cleaning performance
- Safe and fatigueless working