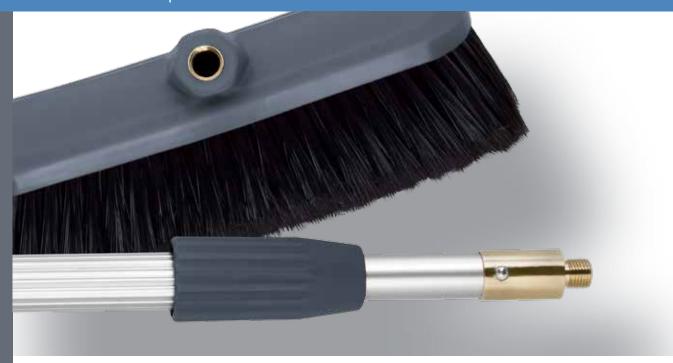

| Adapter for broom                        |                                                                          |         |    |
|------------------------------------------|--------------------------------------------------------------------------|---------|----|
| C. C | Fits with all commercial brooms.  Durable brass thread.  Material: brass | Art.No. | PU |
|                                          |                                                                          | 12030   | 1  |
|                                          |                                                                          |         |    |
|                                          | For inserting on telescopic poles                                        |         |    |
|                                          |                                                                          |         |    |
|                                          |                                                                          |         |    |
|                                          |                                                                          |         |    |