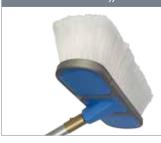

| Wall brush "Bionic", oval shape                                                                                                                                                                                                                                                                                                                                                                                                                                                                                                                                                                                                                                                                                                                                                                                                                                                                                                                                                                                                                                                                                                                                                                                                                                                                                                                                                                                                                                                                                                                                                                                                                                                                                                                                                                                                                                                                                                                                                                                                                                                                                                |                                                                               |      |         |    |  |  |  |
|--------------------------------------------------------------------------------------------------------------------------------------------------------------------------------------------------------------------------------------------------------------------------------------------------------------------------------------------------------------------------------------------------------------------------------------------------------------------------------------------------------------------------------------------------------------------------------------------------------------------------------------------------------------------------------------------------------------------------------------------------------------------------------------------------------------------------------------------------------------------------------------------------------------------------------------------------------------------------------------------------------------------------------------------------------------------------------------------------------------------------------------------------------------------------------------------------------------------------------------------------------------------------------------------------------------------------------------------------------------------------------------------------------------------------------------------------------------------------------------------------------------------------------------------------------------------------------------------------------------------------------------------------------------------------------------------------------------------------------------------------------------------------------------------------------------------------------------------------------------------------------------------------------------------------------------------------------------------------------------------------------------------------------------------------------------------------------------------------------------------------------|-------------------------------------------------------------------------------|------|---------|----|--|--|--|
| and the same of th | Ergonomic handle. For cleaning walls and rough surfaces.                      |      | Art.No. | PU |  |  |  |
|                                                                                                                                                                                                                                                                                                                                                                                                                                                                                                                                                                                                                                                                                                                                                                                                                                                                                                                                                                                                                                                                                                                                                                                                                                                                                                                                                                                                                                                                                                                                                                                                                                                                                                                                                                                                                                                                                                                                                                                                                                                                                                                                |                                                                               | soft | 12027   | 1  |  |  |  |
|                                                                                                                                                                                                                                                                                                                                                                                                                                                                                                                                                                                                                                                                                                                                                                                                                                                                                                                                                                                                                                                                                                                                                                                                                                                                                                                                                                                                                                                                                                                                                                                                                                                                                                                                                                                                                                                                                                                                                                                                                                                                                                                                | Perfect for telescopic pole use.<br>Simply attach to the special cone.        | hard | 12028   | 1  |  |  |  |
|                                                                                                                                                                                                                                                                                                                                                                                                                                                                                                                                                                                                                                                                                                                                                                                                                                                                                                                                                                                                                                                                                                                                                                                                                                                                                                                                                                                                                                                                                                                                                                                                                                                                                                                                                                                                                                                                                                                                                                                                                                                                                                                                | Material: two-component plastic, genuine horse hair (soft) / synthetic (hard) |      |         |    |  |  |  |