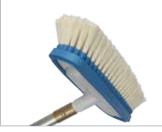

| Wall brush "Bionic", oval shape                                                                                                                                                                                                                                                                                                                                                                                                                                                                                                                                                                                                                                                                                                                                                                                                                                                                                                                                                                                                                                                                                                                                                                                                                                                                                                                                                                                                                                                                                                                                                                                                                                                                                                                                                                                                                                                                                                                                                                                                                                                                                                |                                                                               |      |         |    |  |  |  |
|--------------------------------------------------------------------------------------------------------------------------------------------------------------------------------------------------------------------------------------------------------------------------------------------------------------------------------------------------------------------------------------------------------------------------------------------------------------------------------------------------------------------------------------------------------------------------------------------------------------------------------------------------------------------------------------------------------------------------------------------------------------------------------------------------------------------------------------------------------------------------------------------------------------------------------------------------------------------------------------------------------------------------------------------------------------------------------------------------------------------------------------------------------------------------------------------------------------------------------------------------------------------------------------------------------------------------------------------------------------------------------------------------------------------------------------------------------------------------------------------------------------------------------------------------------------------------------------------------------------------------------------------------------------------------------------------------------------------------------------------------------------------------------------------------------------------------------------------------------------------------------------------------------------------------------------------------------------------------------------------------------------------------------------------------------------------------------------------------------------------------------|-------------------------------------------------------------------------------|------|---------|----|--|--|--|
| and the same of th | Ergonomic handle. For cleaning walls and rough surfaces.                      |      | Art.No. | PU |  |  |  |
|                                                                                                                                                                                                                                                                                                                                                                                                                                                                                                                                                                                                                                                                                                                                                                                                                                                                                                                                                                                                                                                                                                                                                                                                                                                                                                                                                                                                                                                                                                                                                                                                                                                                                                                                                                                                                                                                                                                                                                                                                                                                                                                                |                                                                               | soft | 12027   | 1  |  |  |  |
|                                                                                                                                                                                                                                                                                                                                                                                                                                                                                                                                                                                                                                                                                                                                                                                                                                                                                                                                                                                                                                                                                                                                                                                                                                                                                                                                                                                                                                                                                                                                                                                                                                                                                                                                                                                                                                                                                                                                                                                                                                                                                                                                | Perfect for telescopic pole use.<br>Simply attach to the special cone.        | hard | 12028   | 1  |  |  |  |
|                                                                                                                                                                                                                                                                                                                                                                                                                                                                                                                                                                                                                                                                                                                                                                                                                                                                                                                                                                                                                                                                                                                                                                                                                                                                                                                                                                                                                                                                                                                                                                                                                                                                                                                                                                                                                                                                                                                                                                                                                                                                                                                                | Material: two-component plastic, genuine horse hair (soft) / synthetic (hard) |      |         |    |  |  |  |