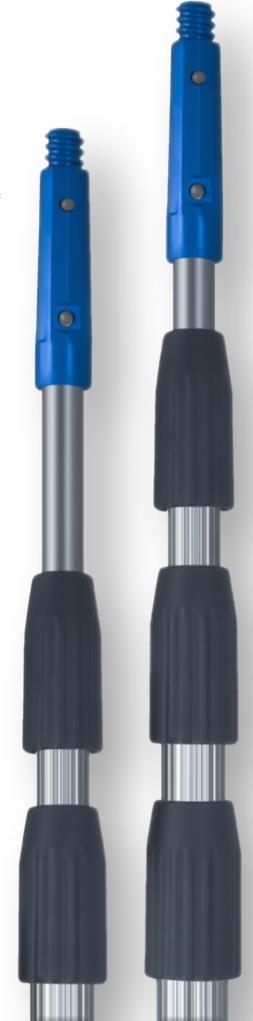

### LEWI Telescopic poles. Perfect professional solutions.

- Reliable locking technology with special cone and slide block
- More stable and secure than conventional systems
- No twisting of the pole Tools remain firmly secured
- Individual adaptations and special sizes possible
- Also available as water-conducting version

#### Two-section.

High-quality processing and very stable.

A specifically adjusted sliding block secures against rotation. For safe working without ladder, directly from the ground.

Material: aluminium, plastic With safety conus and clip lock

#### Three-section.

High-quality processing and

very stable.
A specifically adjusted sliding block secures against rotation. For safe working without ladder, directly from the ground.

Material: aluminium, plastic With safety conus and clip lock