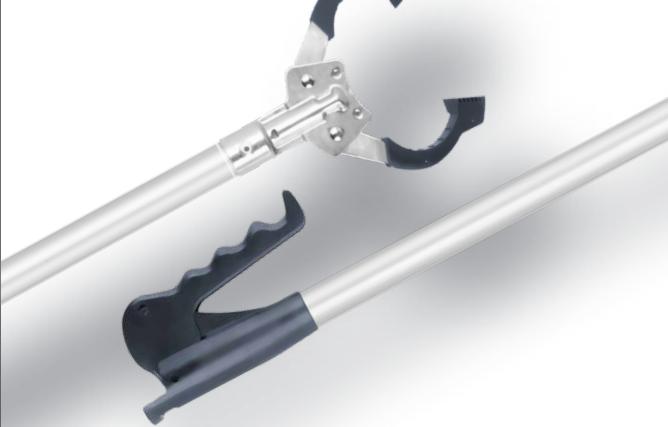

| Angle joint |                                                       |         |    |  |
|-------------|-------------------------------------------------------|---------|----|--|
| M.          | For telescopic pole use.                              | Art.No. | PU |  |
| 745         | Light, freely adjustable joint.                       | 12022   | 1  |  |
|             | Perfect for working on areas that are hard to access. |         |    |  |
| Ċ           | Material: aluminium, plastic                          |         |    |  |
|             |                                                       |         |    |  |

| Angle joint, aluminium |                                                                           |         |    |  |  |
|------------------------|---------------------------------------------------------------------------|---------|----|--|--|
|                        | For telescopic pole use.                                                  | Art.No. | PU |  |  |
| A B                    | Sturdy, perfect for cleaning hardly accessible areas. Angle can be freely | 12023   | 1  |  |  |
|                        | accessible areas. Angle can be freely adjusted.                           |         |    |  |  |
|                        | Material: aluminium                                                       |         |    |  |  |