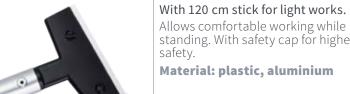

#### Surface scraper

More power due to the 25 cm stick.
With safety cap for higher safety.
Material: plastic, aluminium

| Length / cm | Art.No. | PU |  |
|-------------|---------|----|--|
| 25          | 11503   | 5  |  |
|             |         |    |  |
|             |         |    |  |