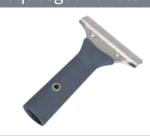

#### Squeegee handle "Bionic"

Ergonomically shaped, always provides safe grip.

Fast and easy channel exchange. Extremely reliable, even with telescopic pole use.

Material: two-component plastic, stainless steel

| Art.No. | PU |  |
|---------|----|--|
| 10534   | 20 |  |