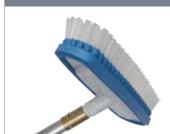

| Wall brush "Bionic", oval shape                                                                                                                                                                                                                                                                                                                                                                                                                                                                                                                                                                                                                                                                                                                                                                                                                                                                                                                                                                                                                                                                                                                                                                                                                                                                                                                                                                                                                                                                                                                                                                                                                                                                                                                                                                                                                                                                                                                                                                                                                                                                                                |                                                                               |      |         |    |  |  |  |
|--------------------------------------------------------------------------------------------------------------------------------------------------------------------------------------------------------------------------------------------------------------------------------------------------------------------------------------------------------------------------------------------------------------------------------------------------------------------------------------------------------------------------------------------------------------------------------------------------------------------------------------------------------------------------------------------------------------------------------------------------------------------------------------------------------------------------------------------------------------------------------------------------------------------------------------------------------------------------------------------------------------------------------------------------------------------------------------------------------------------------------------------------------------------------------------------------------------------------------------------------------------------------------------------------------------------------------------------------------------------------------------------------------------------------------------------------------------------------------------------------------------------------------------------------------------------------------------------------------------------------------------------------------------------------------------------------------------------------------------------------------------------------------------------------------------------------------------------------------------------------------------------------------------------------------------------------------------------------------------------------------------------------------------------------------------------------------------------------------------------------------|-------------------------------------------------------------------------------|------|---------|----|--|--|--|
| and the same of th | Ergonomic handle. For cleaning walls and rough surfaces.                      |      | Art.No. | PU |  |  |  |
|                                                                                                                                                                                                                                                                                                                                                                                                                                                                                                                                                                                                                                                                                                                                                                                                                                                                                                                                                                                                                                                                                                                                                                                                                                                                                                                                                                                                                                                                                                                                                                                                                                                                                                                                                                                                                                                                                                                                                                                                                                                                                                                                |                                                                               | soft | 12027   | 1  |  |  |  |
|                                                                                                                                                                                                                                                                                                                                                                                                                                                                                                                                                                                                                                                                                                                                                                                                                                                                                                                                                                                                                                                                                                                                                                                                                                                                                                                                                                                                                                                                                                                                                                                                                                                                                                                                                                                                                                                                                                                                                                                                                                                                                                                                | Perfect for telescopic pole use.<br>Simply attach to the special cone.        | hard | 12028   | 1  |  |  |  |
|                                                                                                                                                                                                                                                                                                                                                                                                                                                                                                                                                                                                                                                                                                                                                                                                                                                                                                                                                                                                                                                                                                                                                                                                                                                                                                                                                                                                                                                                                                                                                                                                                                                                                                                                                                                                                                                                                                                                                                                                                                                                                                                                | Material: two-component plastic, genuine horse hair (soft) / synthetic (hard) |      |         |    |  |  |  |