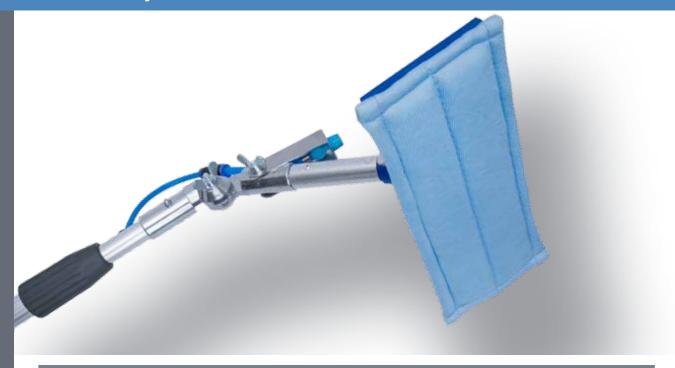

| Angle joint |                                                       |         |    |  |
|-------------|-------------------------------------------------------|---------|----|--|
| M.          | For telescopic pole use.                              | Art.No. | PU |  |
| 745         | Light, freely adjustable joint.                       | 12022   | 1  |  |
|             | Perfect for working on areas that are hard to access. |         |    |  |
| Ċ           | Material: aluminium, plastic                          |         |    |  |
|             |                                                       |         |    |  |

| Angle joint, aluminium |                                                                           |         |    |  |  |
|------------------------|---------------------------------------------------------------------------|---------|----|--|--|
|                        | For telescopic pole use.                                                  | Art.No. | PU |  |  |
| A B                    | Sturdy, perfect for cleaning hardly accessible areas. Angle can be freely | 12023   | 1  |  |  |
|                        | accessible areas. Angle can be freely adjusted.                           |         |    |  |  |
|                        | Material: aluminium                                                       |         |    |  |  |

| Safety cone |                                                                                                  |         |    |  |
|-------------|--------------------------------------------------------------------------------------------------|---------|----|--|
|             | Allows a quick tool exchange.                                                                    | Art.No. | PU |  |
| 9           | For attaching or screwing tools on the telescopic pole. Ensures optimum hold.  Material: plastic | 12024   | 1  |  |