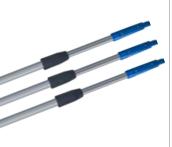

#### Two-section.

High-quality processing and very stable.

A specifically adjusted sliding block secures against rotation. For safe working without ladder, directly from the ground.

Material: aluminium, plastic With safety conus and clip lock