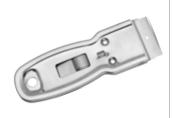

#### Safety scraper

With 4 cm working surface.

Safety scraper with retractable blade. Handy and very sturdy. Removes paint residues and stickers easily.

**Material: stainless steel** 

| Blade / cm | Art.No. | PU |  |
|------------|---------|----|--|
| 4          | 11501   | 20 |  |

#### Safety scraper

With 4 cm working surface.

Safety scraper with retractable blade. Handy and very sturdy. Removes paint residues and stickers easily.

Material: stainless steel Rubberized handle

| Blade / cm | Art.No. | PU |  |
|------------|---------|----|--|
| 4          | 11502   | 15 |  |