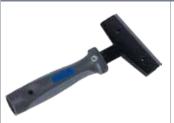

#### Surface scraper "Bionic"

Ergonomic handle, large scraper surface.

Windows and surface scraper. Very stable. Perfect for the telescopic pole use. With safety cap.

Material: two-component plastic

| Blade / cm | Art.No. | PU |  |
|------------|---------|----|--|
| 10         | 11500   | 10 |  |