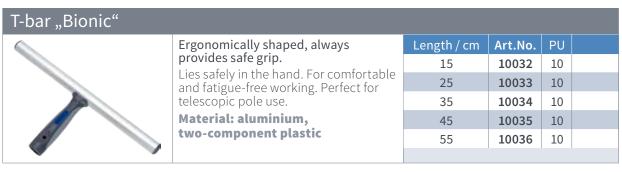

| T-bar "Bionic" |                                                                                                            |             |         |    |  |
|----------------|------------------------------------------------------------------------------------------------------------|-------------|---------|----|--|
| •              | Efficient water chamber system                                                                             | Length / cm | Art.No. | PU |  |
| <b>10</b>      | for high water absorption.  Lies safely in the hand. For comfortable and fatigue-free working. Perfect for | 25          | 10029   | 10 |  |
|                |                                                                                                            | 35          | 10030   | 10 |  |
| telescopic p   | telescopic pole use.                                                                                       | 45          | 10031   | 10 |  |
|                | Material: two-component plastic                                                                            |             |         |    |  |