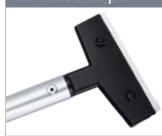

#### Surface scraper "Bionic"

Ergonomic handle, large scraper surface.

Windows and surface scraper. Very stable. Perfect for the telescopic pole use. With safety cap.

Material: two-component plastic

| Blade / cm | Art.No. | PU |  |
|------------|---------|----|--|
| 10         | 11500   | 10 |  |